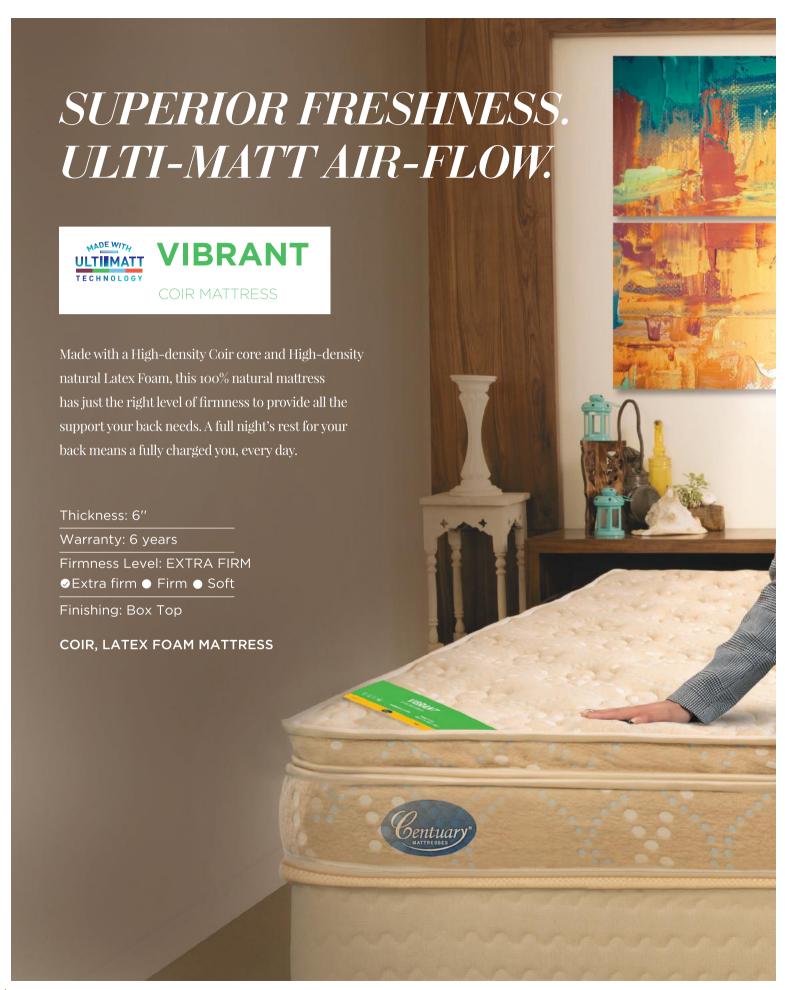

| MATTRESS |                                        | FLAIR                                        | REJOYCE ZING                                   |                                       |
|----------|----------------------------------------|----------------------------------------------|------------------------------------------------|---------------------------------------|
|          | Mattress Type                          | Pocketed Spring<br>+ Memory Foam             | Bonnell Spring<br>+ PU Foam                    | Pocketed Spring<br>+ PU Foam          |
| _        | Thickness                              | 8"                                           | 6"                                             | 6"                                    |
|          | Warranty                               | 7 YEARS                                      | 6 YEARS                                        | 5 YEARS                               |
|          | Firmness Levels                        | FIRM                                         | FIRM                                           | FIRM                                  |
|          | Finishing                              | вох тор                                      | DOUBLE PILLOW TOP                              | TIGHT TOP                             |
|          |                                        |                                              |                                                |                                       |
|          |                                        |                                              |                                                |                                       |
|          | ORTHO SPINE                            | XBOUNCE                                      | FLEXI PRO                                      | VIBRANT                               |
|          | Coir<br>+ Memory Foam                  | XBOUNCE  Bonnell Spring + PU Foam            | FLEXI PRO  Ortho Foam + Profiled Foam          | VIBRANT  Coir +  Latex Foam           |
|          | Coir                                   | Bonnell Spring                               | Ortho Foam                                     | Coir +                                |
|          | Coir<br>+ Memory Foam                  | Bonnell Spring<br>+ PU Foam                  | Ortho Foam<br>+ Profiled Foam                  | Coir +<br>Latex Foam                  |
|          | Coir<br>+ Memory Foam<br>5"            | Bonnell Spring<br>+ PU Foam<br>6"            | Ortho Foam<br>+ Profiled Foam<br>6"            | Coir +<br>Latex Foam<br>6"            |
|          | Coir<br>+ Memory Foam<br>5"<br>5 YEARS | Bonnell Spring<br>+ PU Foam<br>6"<br>5 YEARS | Ortho Foam<br>+ Profiled Foam<br>6"<br>7 YEARS | Coir +<br>Latex Foam<br>6"<br>6 YEARS |

rtho Spine is the most innovative product offering from Centuary. For perfect support, it combines the orthopaedic benefits of High-density Rubberised Coir with a hard & rich topping of high-resilience Foam and an exotic quilt made of Memory Foam. Ortho Spine is an ideal choice for those who suffer from back problems.

Thickness: 5"

Warranty: 5

Firmness Level: EXTRA FIRM **⊘**Extra firm **⊙** Firm **⊙** Soft

Finishing: Tight Top