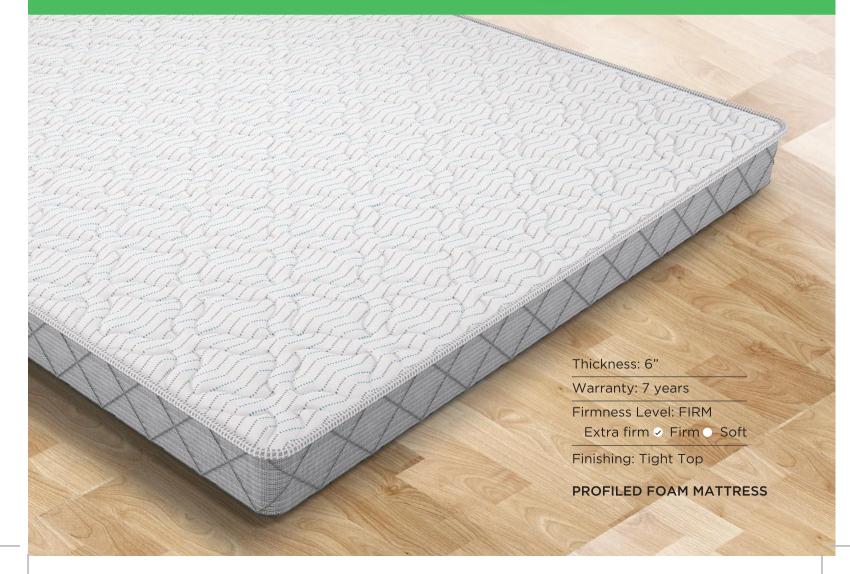

# PERFECT REST. ULTI-MATT SUPPORT.

A sleek, Profiled Foam mattress that combines the goodness of PU Foam, Rebonded Foam and Ortho Foam to create a balanced form around the body and support body weight evenly. The result is an unprecedented sleeping experience.