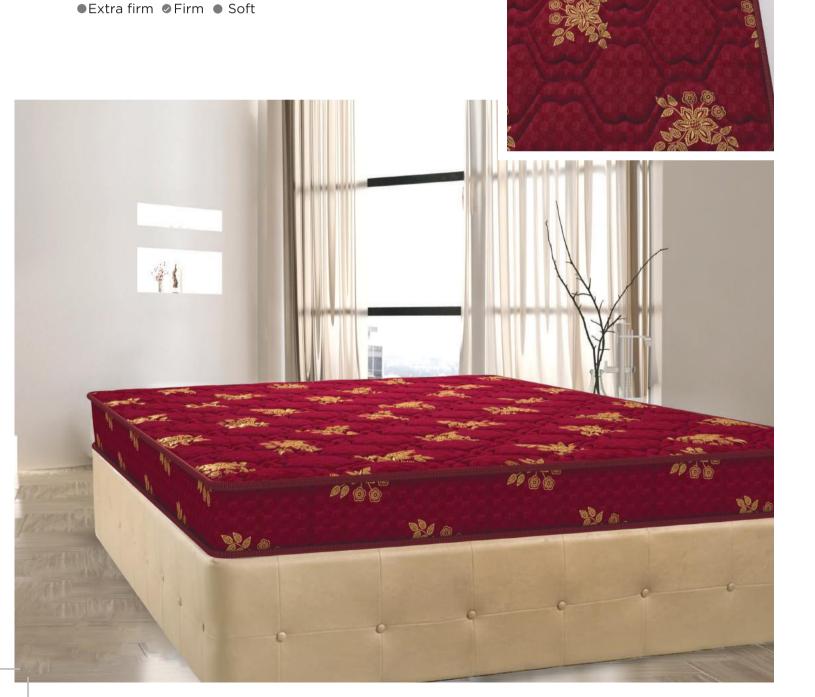

#### **IVORY**

Thickness: 10"

Warranty: 10 years

Firmness Level: FIRM

●Extra firm ● Firm ● Soft

Finishing: Euro Top

Ingineered with a combination of wonderful layers like Pocketed Spring & Latex Foam to give you firm, yet gracious comfort. Prepare to be surprised by the immediate support Ivory gives you.

Thickness: 8"

Warranty: 10 years

Firmness Level: SOFT

●Extra firm ●Firm ● Soft

Finishing: Pillow Top