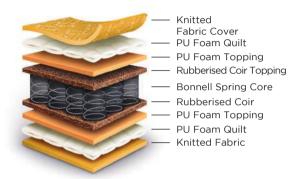

## REJOYCE ULTIMATT TECHNOLOGY

ngineered to superior standards and crafted with careful attention to detail, this plush mattress is a reversible Bonnell Spring variety which ensures that bed time is your favourite time of the day. Extra cushioning provided by the Double Pillow Top makes this mattress the new definition of comfort.