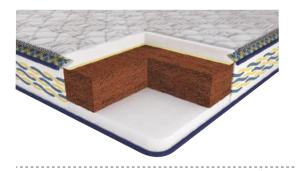

#### RUBBERISED COIR

100% natural and breathable, ideal for hot and humid countries like India.
Centuary is India's largest exporter of Rubberised Coir.

#### REBONDED FOAM

This is an amalgamation of fine foam chips bound together to form a support material. Ideally used in combination with Rubberised Coir or PU Foam.