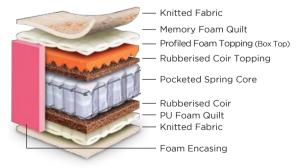

his latest product innovation combines the goodness of a non-motion transfer Pocketed Spring Core with the perfect supplement of a plush Memory Foam Quilt. The added zoning in the central section of the mattress provides extra support to the pelvic region, thereby improving the overall sleeping experience.

Thickness: 8"

Warranty: 7 years

Firmness Level: FIRM

●Extra firm ● Firm ● Soft

Finishing: Box Top