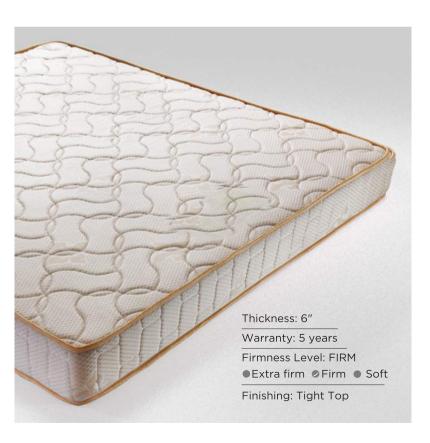

rtho Spine is the most innovative product offering from Centuary. For perfect support, it combines the orthopaedic benefits of High-density Rubberised Coir with a hard & rich topping of high-resilience Foam and an exotic quilt made of Memory Foam. Ortho Spine is an ideal choice for those who suffer from back problems.

Thickness: 5"

Warranty: 5

Firmness Level: EXTRA FIRM **⊘**Extra firm **⊙** Firm **⊙** Soft

Finishing: Tight Top