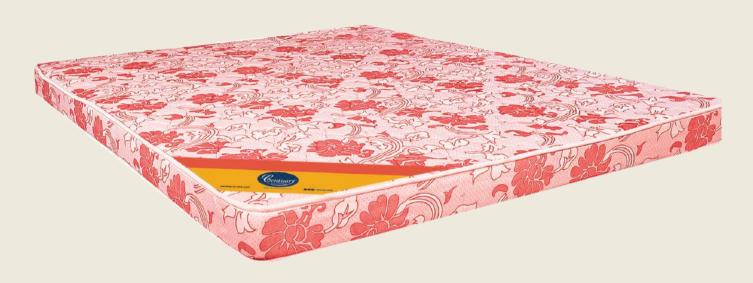

Engineered for heavenly comfort and luxury, the Innovative collection boasts of a range of the most opulent mattresses. We guarantee a sleep experience that is unmatched.

| MATTRESS        | IVORY                           | SILVERSPRING                     | SUPERGEL                      | HEALTHSPA                 |
|-----------------|---------------------------------|----------------------------------|-------------------------------|---------------------------|
| Mattress Type   | Pocketed Spring<br>+ Latex Foam | Pocketed Spring<br>+ Memory Foam | Gel Foam<br>+ Gel Memory Foam | Coir<br>+ Gel Memory Foam |
| Thickness       | 10"                             | 8"                               | 8"                            | 8"                        |
| Warranty        | 10 YEARS                        | 10 YEARS                         | 10 YEARS                      | 10 YEARS                  |
| Firmness Levels | FIRM                            | SOFT                             | SOFT                          | FIRM                      |
| Finishing       | EURO TOP                        | PILLOW TOP                       | EURO-PILLOW TOP               | вох тор                   |

#### **IVORY**

Thickness: 10"

Warranty: 10 years

Firmness Level: FIRM

●Extra firm ● Firm ● Soft

Finishing: Euro Top

Ingineered with a combination of wonderful layers like Pocketed Spring & Latex Foam to give you firm, yet gracious comfort. Prepare to be surprised by the immediate support Ivory gives you.