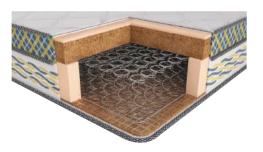

# REFRESHING COMFORT, ULTI-MATT COOLING.

Designed with a High Resiliency Foam Core combined with a Greengel Foam core and a Greengel Memory Foam Pillow-top, this mattress is incredibly comfortable. It's Ulti-Matt Cool Technology is developed from the cooling properties of greengel, that ensures that you have the most refreshing, restful sleep at just the right temperature every night!

# INCREDIBLY NATURAL. ULTI-MATT CONTOUR.

Health Spa is the perfect solution for all sleeping styles. The Rebonded Foam provides balanced support to your whole body. The Gel Memory Foam allows the mattress to resist motion transfer, while also keeping the mattress cool.