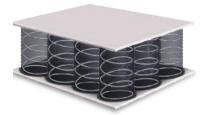

#### BONNELL SPRING

These are more affordable interconnected springs joined together into a single unit-using spiral wire.