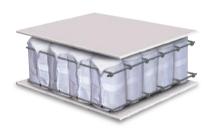

#### POCKETED SPRING

Individual springs encased in fabric pockets, every spring acts Independently to support the body.