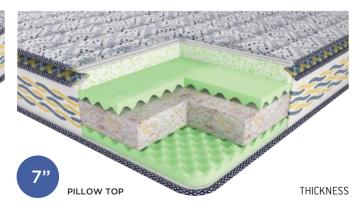

| MATTRESS        | BACK SPORT    | ENDURANCE PRO   | TURBO SLEEP     | PIXEL           |
|-----------------|---------------|-----------------|-----------------|-----------------|
| Mattress Type   | COIR MATTRESS | SPRING MATTRESS | SPRING MATTRESS | FOAM MATTRESS   |
| Thickness       | 6"            | 6" & 8"         | 8"              | 5.5" & 7"       |
| Warranty        | 7 YEARS       | 7 YEARS         | 7 YEARS         | 7 YEARS         |
| Firmness Levels | EXTRA FIRM    | SOFT            | FIRM            | FIRM            |
| Finishing       | PILLOW TOP    | PILLOW TOP (8") | BOX TOP         | PILLOW TOP (7") |

#### FOAM MATTRESS

True to its name, this Foam mattress is most stylish and modern in its craftsmanship. The use of proprietary Greengel Foam facilitates temperature management in the mattress, and the use of Profiled Foam allows for superior air flow to complement the temperature management.

**Mattress fact:** The higher thickness variant comes with a rich and cool Greengel Memory Foam Pillow Top a one-of-its-kind plush offering.