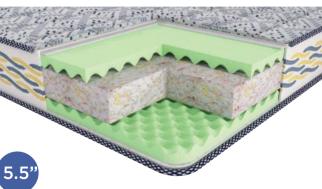

| MATTRESS        | BACK SPORT    | ENDURANCE PRO   | TURBO SLEEP     | PIXEL           |
|-----------------|---------------|-----------------|-----------------|-----------------|
| Mattress Type   | COIR MATTRESS | SPRING MATTRESS | SPRING MATTRESS | FOAM MATTRESS   |
| Thickness       | 6"            | 6" & 8"         | 8"              | 5.5" & 7"       |
| Warranty        | 7 YEARS       | 7 YEARS         | 7 YEARS         | 7 YEARS         |
| Firmness Levels | EXTRA FIRM    | SOFT            | FIRM            | FIRM            |
| Finishing       | PILLOW TOP    | PILLOW TOP (8") | BOX TOP         | PILLOW TOP (7") |

#### FOAM MATTRESS

True to its name, this Foam mattress is most stylish and modern in its craftsmanship. The use of proprietary Greengel Foam facilitates temperature management in the mattress, and the use of Profiled Foam allows for superior air flow to complement the temperature management.