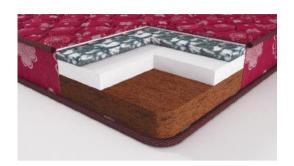

rtho Spine is the most innovative product offering from Centuary. For perfect support, it combines the orthopaedic benefits of High-density Rubberised Coir with a hard & rich topping of high-resilience Foam and an exotic quilt made of Memory Foam. Ortho Spine is an ideal choice for those who suffer from back problems.

Thickness: 5"

Warranty: 5

Firmness Level: EXTRA FIRM **⊘**Extra firm **⊙** Firm **⊙** Soft

Finishing: Tight Top