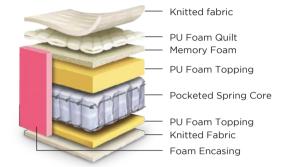

#### **SILVERSPRING**

he optimum mattress for your body, comprising Pocketed Spring core and Memory Foam Pillow Top. It is crafted with the latest zoning technology which ensures that different sections of the mattress have different levels of support to help improve the spinal alignment.

Thickness: 8"

Warranty: 10 years

Firmness Level: SOFT

●Extra firm ●Firm ● Soft

Finishing: Pillow Top