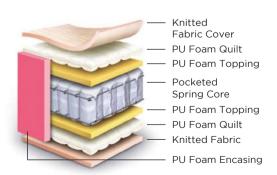

#### **SILVERSPRING**

he optimum mattress for your body, comprising Pocketed Spring core and Memory Foam Pillow Top. It is crafted with the latest zoning technology which ensures that different sections of the mattress have different levels of support to help improve the spinal alignment.

Thickness: 8"

Warranty: 10 years

Firmness Level: SOFT

●Extra firm ●Firm ● Soft

Finishing: Pillow Top