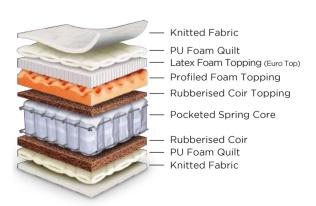

Engineered for heavenly comfort and luxury, the Innovative collection boasts of a range of the most opulent mattresses. We guarantee a sleep experience that is unmatched.

| MATTRESS        | IVORY                           | SILVERSPRING                     | SUPERGEL                      | HEALTHSPA                 |
|-----------------|---------------------------------|----------------------------------|-------------------------------|---------------------------|
| Mattress Type   | Pocketed Spring<br>+ Latex Foam | Pocketed Spring<br>+ Memory Foam | Gel Foam<br>+ Gel Memory Foam | Coir<br>+ Gel Memory Foam |
| Thickness       | 10"                             | 8"                               | 8"                            | 8"                        |
| Warranty        | 10 YEARS                        | 10 YEARS                         | 10 YEARS                      | 10 YEARS                  |
| Firmness Levels | FIRM                            | SOFT                             | SOFT                          | FIRM                      |
| Finishing       | EURO TOP                        | PILLOW TOP                       | EURO-PILLOW TOP               | вох тор                   |

#### **IVORY**

Thickness: 10"

Warranty: 10 years

Firmness Level: FIRM

●Extra firm ● Firm ● Soft

Finishing: Euro Top

Ingineered with a combination of wonderful layers like Pocketed Spring & Latex Foam to give you firm, yet gracious comfort. Prepare to be surprised by the immediate support Ivory gives you.