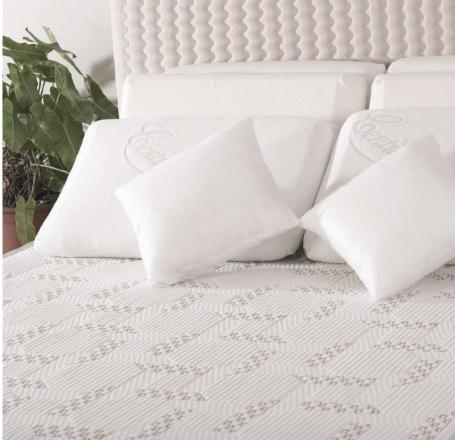

#### FIBRE PILLOW

These easy-to-care-for pillows are made with specially treated low-siliconised fibre for superior cushioning and to suit all sleeping positions.

#### PU FOAM PILLOWS

The PU Foam pillows from Centuary are engineered using the best quality Polyurethane Foam and a soft, breathable fabric cover.

Centuary cushions come in a wide variety of shapes and sizes. Made of Rubberised Coir, the cushions retain their dimensions and elegance even after prolonged use.