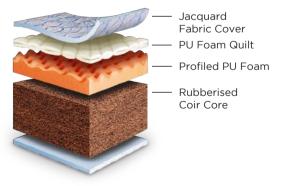

#### RUBBERISED COIR

100% natural and breathable, ideal for hot and humid countries like India.
Centuary is India's largest exporter of Rubberised Coir.

#### REBONDED FOAM

This is an amalgamation of fine foam chips bound together to form a support material. Ideally used in combination with Rubberised Coir or PU Foam.

#### PU FOAM

Commonly used cushioning material, this forms an integral part of any mattress. Centuary uses only 100% pure and high grade foams in its mattresses.