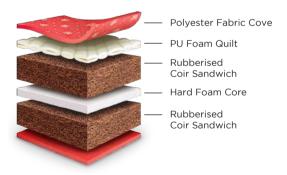

## DUAL BOND ULTIMATT TECHNOLOGY

Irm and lightweight at the same time, this one-of-its-kind mattress adds extra comfort and balance to your sleeping experience. It brings together special grade Rebonded Foam along with Hard Foam in a sandwich configuration to create the perfect balance for refreshing sleep.

Polyester
Fabric Cover

PU Foam Quilt

Rebonded
Foam Sandwich

Hard Foam

Rebonded
Foam Sandwich

PU Foam Quilt

Thickness: 4" & 5"
Warranty: 3 years

Firmness Level: EXTRA FIRM