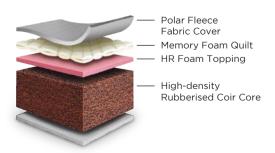

#### FOAM MATTRESS

ie back and revel in the superior comfort of an extra bouncy and soft mattress with Flexi HR. It comes with a high resilience foam core that is finished with a soft Micro-fabric Quilt cover. This flippable design allows you to flip and rotate your mattress for a longer and more comfortable mattress life.

Thickness: 5"

Warranty: 5 years

Firmness Level: SOFT

●Extra firm ●Firm ● Soft

**DEALER CATALOGUE** 2018