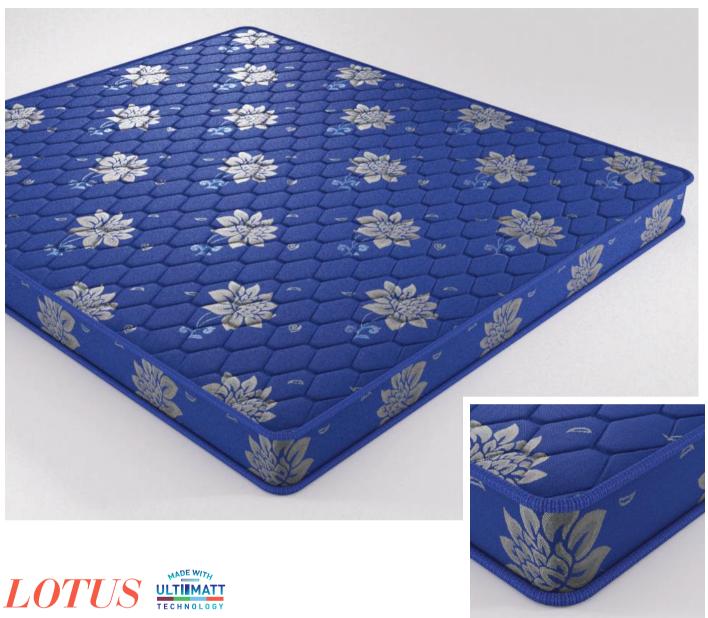

ike the flower from which it gets its name, Lotus is a beautifully crafted mattress with pleasing aesthetics. This mattress is crafted with a firm Rubberised Coir base and a topping of proprietary Profiled Foam, which helps it breathe and self-ventilate.

Thickness: 4"

Warranty: 2 years Firmness Level: FIRM

●Extra firm ●Firm ● Soft