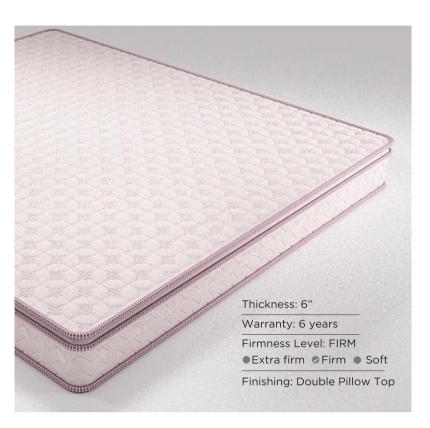

#### **TUFF**

Thickness: 4.5"
Warranty: 4 years
Firmness Level: FIRM

●Extra firm ● Firm ● Soft

sturdy, comfortable mattress, Tuff assures you refreshing sleep every night, for nights on end. Made with the finest quality material, this mattress comes in attractive fabric colours and is one of the toughest and long lasting products in its category.