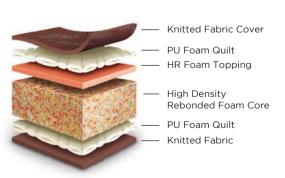

# ADVANCED MATERIALS. MULTI-LAYERED SUPPORT. THE ULTI-MATT SLEEP.

#### POCKETED SPRING

Individual springs encased in fabric pockets, every spring acts Independently to support the body.

#### BONNELL SPRING

These are more affordable interconnected springs joined together into a single unit-using spiral wire.

#### HR FOAM

High Resilience (HR) Foam provides greater bounce and comfort in comparison to conventional foams.

#### RUBBERISED COIR

100% natural and breathable, ideal for hot and humid countries like India.
Centuary is India's largest exporter of Rubberised Coir.

#### REBONDED FOAM

This is an amalgamation of fine foam chips bound together to form a support material. Ideally used in combination with Rubberised Coir or PU Foam.

#### PU FOAM

Commonly used cushioning material, this forms an integral part of any mattress. Centuary uses only 100% pure and high grade foams in its mattresses.