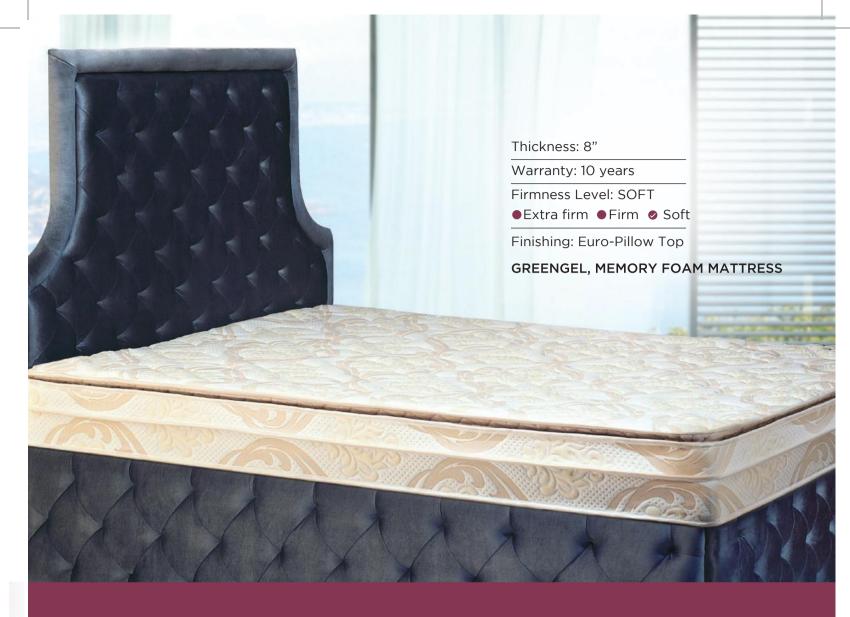

# REFRESHING COMFORT, ULTI-MATT COOLING.

Designed with a High Resiliency Foam Core combined with a Greengel Foam core and a Greengel Memory Foam Pillow-top, this mattress is incredibly comfortable. It's Ulti-Matt Cool Technology is developed from the cooling properties of greengel, that ensures that you have the most refreshing, restful sleep at just the right temperature every night!