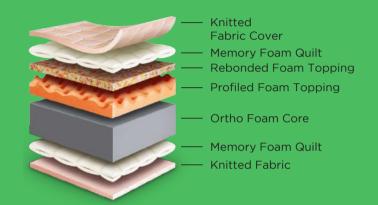

# REFRESHING COMFORT, ULTI-MATT COOLING.

Designed with a High Resiliency Foam Core combined with a Greengel Foam core and a Greengel Memory Foam Pillow-top, this mattress is incredibly comfortable. It's Ulti-Matt Cool Technology is developed from the cooling properties of greengel, that ensures that you have the most refreshing, restful sleep at just the right temperature every night!

# INCREDIBLY NATURAL. ULTI-MATT CONTOUR.

Health Spa is the perfect solution for all sleeping styles. The Rebonded Foam provides balanced support to your whole body. The Gel Memory Foam allows the mattress to resist motion transfer, while also keeping the mattress cool.

Thickness: 8"

Warranty: 10 years

Firmness Level: FIRM

●Extra firm ●Firm ● Soft

Finishing: Box Top