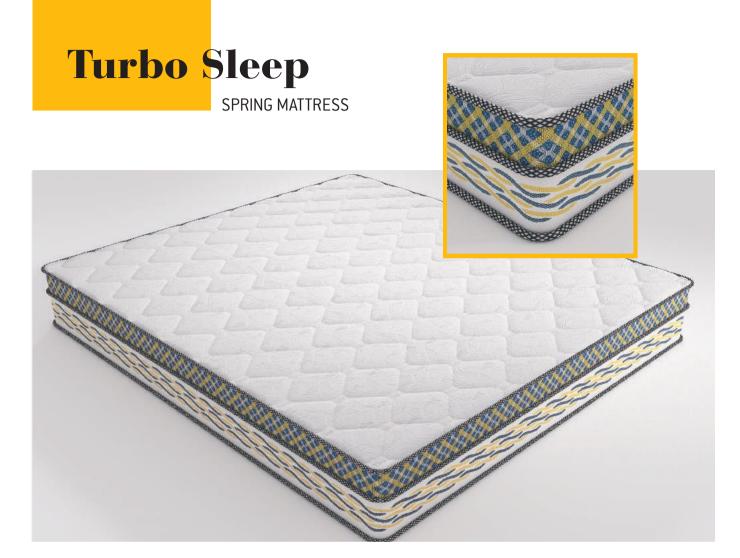

An all season mattress, Turbo Sleep is crafted with layers of breathable material, which absorbs and disperses heat to keep the mattress and its user, fresh through years of usage. The use of multi-coloured designed fabrics lends a vibrance to the product while the pure white knitted top quilted with Memory Foam provides comfort like no other.

WARRANTY

THICKNESS

вох тор

EXTRA FIRM FIRM SOFT