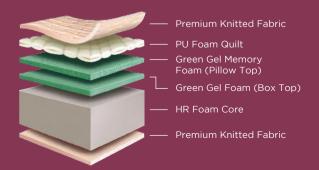

# REFRESHING COMFORT, ULTI-MATT COOLING.

Designed with a High Resiliency Foam Core combined with a Greengel Foam core and a Greengel Memory Foam Pillow-top, this mattress is incredibly comfortable. It's Ulti-Matt Cool Technology is developed from the cooling properties of greengel, that ensures that you have the most refreshing, restful sleep at just the right temperature every night!