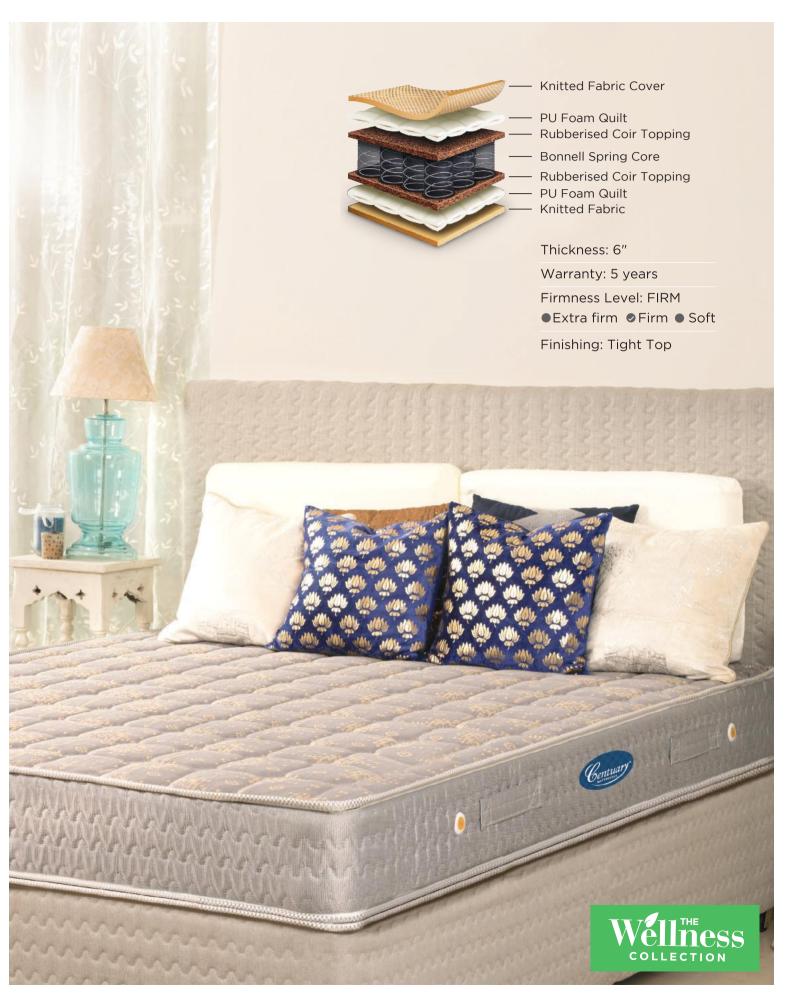

his latest product innovation combines the goodness of a non-motion transfer Pocketed Spring Core with the perfect supplement of a plush Memory Foam Quilt. The added zoning in the central section of the mattress provides extra support to the pelvic region, thereby improving the overall sleeping experience.

Thickness: 8"

Warranty: 7 years

Firmness Level: FIRM

●Extra firm ● Firm ● Soft

Finishing: Box Top