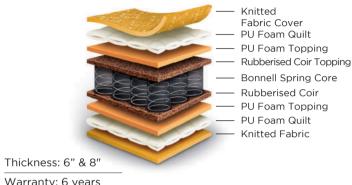

#### **BREATHABLE & COOL MATTRESS**

| MATTRESS        | FLAIR                            | VISCO BOND                     | REJOYCE                     | ZING                         |
|-----------------|----------------------------------|--------------------------------|-----------------------------|------------------------------|
| Mattress Type   | Pocketed Spring<br>+ Memory Foam | Rebonded Foam<br>+ Memory Foam | Bonnell Spring<br>+ PU Foam | Pocketed Spring<br>+ PU Foam |
| Thickness       | 6"                               | 6"                             | 6" & 8"                     | 6"                           |
| Warranty        | 7 YEARS                          | 7 YEARS                        | 6 YEARS                     | 5 YEARS                      |
| Firmness Levels | FIRM                             | FIRM                           | FIRM                        | FIRM                         |
| Finishing       | вох тор                          | вох тор                        | DOUBLE PILLOW TOP           | TIGHT TOP                    |