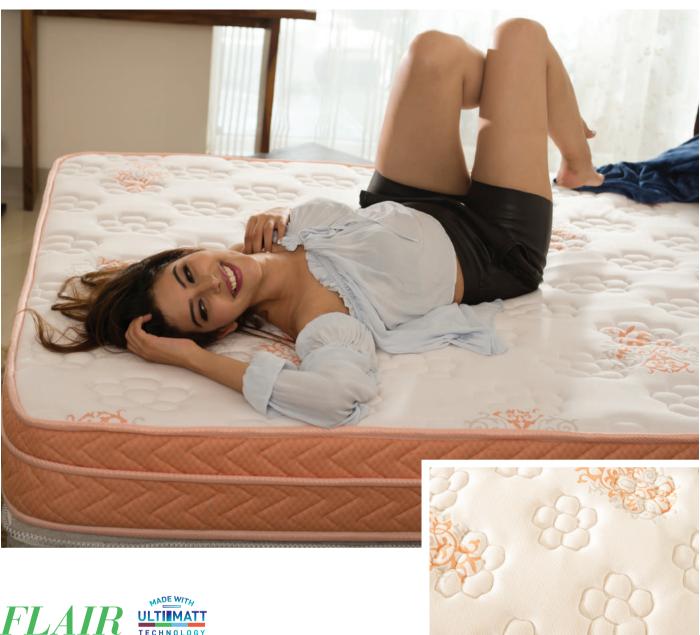

# ADVANCED MATERIALS. MULTI-LAYERED SUPPORT. THE ULTI-MATT SLEEP.

#### *POCKETED SPRING*

Individual springs encased in fabric pockets, every spring acts Independently to support the body.

#### *RUBBERISED COIR*

100% natural and breathable, ideal for hot and humid countries like India. Centuary is India's largest exporter of Rubberised Coir.

#### BONNELL SPRING

These are more affordable interconnected springs joined together into a single unit-using spiral wire.

#### REBONDED FOAM

This is an amalgamation of fine foam chips bound together to form a support material. Ideally used in combination with Rubberised Coir or PU Foam.

#### HR FOAM

High Resilience (HR) Foam provides greater bounce and comfort in comparison to conventional foams.

#### **PUFOAM**

Commonly used cushioning material, this forms an integral part of any mattress. Centuary uses only 100% pure and high grade foams in its mattresses.