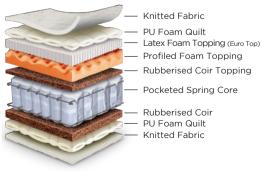

Engineered for heavenly comfort and luxury, the Innovative collection boasts of a range of the most opulent mattresses. We guarantee a sleep experience that is unmatched.

| MATTRESS        | IVORY                           | SILVERSPRING                     | CEN-ERGY                        | SUPERGEL                      | HEALTHSPA                 |
|-----------------|---------------------------------|----------------------------------|---------------------------------|-------------------------------|---------------------------|
| Mattress Type   | Pocketed Spring<br>+ Latex Foam | Pocketed Spring<br>+ Memory Foam | Bonnell Spring<br>+ Memory Foam | Gel Foam<br>+ Gel Memory Foam | Coir<br>+ Gel Memory Foam |
| Thickness       | 8"                              | 8"                               | 8"                              | 8"                            | 6"                        |
| Warranty        | 7 YEARS                         | 8 YEARS                          | 7 YEARS                         | 10 YEARS                      | 5 YEARS                   |
| Firmness Levels | FIRM                            | SOFT                             | FIRM                            | SOFT                          | FIRM                      |
| Finishing       | EURO TOP                        | PILLOW TOP                       | PILLOW TOP                      | EURO-PILLOW TOP               | вох тор                   |

#### **IVORY**

Thickness: 8"

Warranty: 7 years

Firmness Level: FIRM

●Extra firm ●Firm ● Soft

Finishing: Euro Top

ngineered with a combination of wonderful layers like Pocketed Spring & Latex Foam to give you firm, yet gracious comfort. Prepare to be surprised by the immediate support Ivory gives you. While your body feels lightweight on the pliable surface, the exotic finish of the mattress gives you a feeling of utmost luxury.