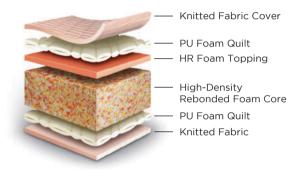

# PERFECT REST. ULTI-MATT SUPPORT.

A sleek, Profiled Foam mattress that combines the goodness of PU Foam, Rebonded Foam and Ortho Foam to create a balanced form around the body and support body weight evenly. The result is an unprecedented sleeping experience.

Thickness: 6"

Warranty: 7 years

Firmness Level: FIRM

●Extra firm **Ø** Firm **●** Soft

Finishing: Tight Top

**PROFILED FOAM MATTRESS** 

The Smart Collection is a range of stylish products that unite inner strength with outer beauty