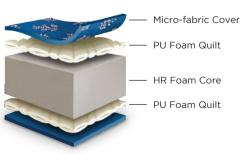

#### QUILTED FABRIC COVER

Every Centuary mattress is finished with an extra layer of foam padding that is quilted together with the outer cover.

#### HR FOAM

High Resilience (HR) Foam provides greater bounce and comfort in comparison to conventional foams.

#### **PUFOAM**

Commonly used cushioning material, this forms an integral part of any mattress. Centuary uses only 100% pure and high grade foams in its mattresses.