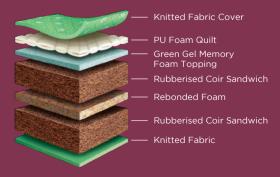

# INCREDIBLY NATURAL. ULTI-MATT CONTOUR.

A one-of-its-kind mattress, Health Spa is the perfect solution for all sleeping styles. The Rebonded Foam provides balanced support to your whole body. The Gel Memory Foam allows the mattress to resist motion transfer, while also keeping the mattress cool. Made with the Ulti-Matt contour technology, this mattress provides for the benefit of Ulti-Matt well-being and support.

Thickness: 6"

Warranty: 5 years

Firmness Level: FIRM

●Extra firm ●Firm ● Soft

Finishing: Box Top