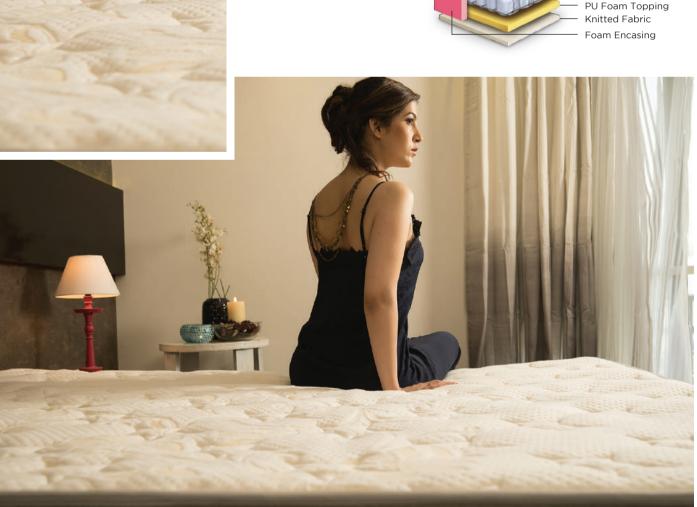

# PERFECT REST. ULTI-MATT SUPPORT.

A sleek, Profiled Foam mattress that combines the goodness of PU Foam, Rebonded Foam and Ortho Foam to create a balanced form around the body and support body weight evenly. The result is an unprecedented sleeping experience.

Thickness: 6"

Warranty: 7 years

Firmness Level: FIRM

●Extra firm **Ø** Firm **●** Soft

Finishing: Tight Top

**PROFILED FOAM MATTRESS** 

The Smart Collection is a range of stylish products that unite inner strength with outer beauty