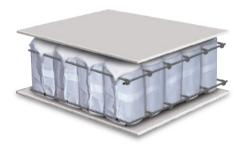

#### *POCKETED SPRING*

Individual springs encased in fabric pockets, every spring acts Independently to support the body.