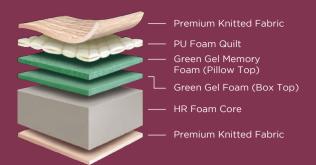

# REFRESHING COMFORT, ULTI-MATT COOLING.

Designed with a High Resiliency Foam Core combined with a Greengel Foam core and a Greengel Memory Foam Pillow-top, this mattress is incredibly comfortable. While the premium high GSM cover provides for a luxurious feel, it is the Ulti-Matt Cool Technology, developed from the cooling properties from greengel, that ensure that you have the most refreshing, restful sleep at just the right temperature every night!

#### HR FOAM

High Resilience (HR) Foam provides greater bounce and comfort in comparison to conventional foams.

#### GREENGEL FOAM

This latest innovation incorporates beads of proprietary Green Gel, which help maintain cooler temperature by preventing heating of the foam or mattress.