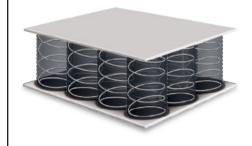

#### *POCKETED SPRING*

Individual springs encased in fabric pockets, every spring acts Independently to support the body.