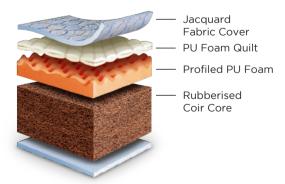

# ORTHO SPINE ULTIMATT

rtho Spine is the most innovative product offering from Centuary - defined by the extra-firm character in its support, it combines the orthopaedic benefits of High-density Rubberised Coir with a hard & rich topping of high-resilience Foam and an exotic quilt made of Memory Foam.

You can actually feel how this mattress immediately meets your body weight when you lie down as it contours to your body and alleviates pressure points to provide unmatched stability and support. Ortho Spine is an ideal choice for those who suffer from back problems.

Thickness: 5" & 6"

Warranty: 4 years

Firmness Level: EXTRA FIRM **⊘**Extra firm **●** Firm **●** Soft

Finishing: Tight Top