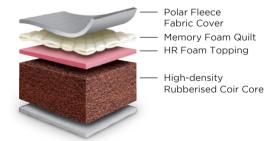

Imagine mattresses that give you better health, increased vitality, energy, happiness and youthfulness. That's what we were thinking of when we developed every mattress in the Wellness Collection.

| ORTHO SPINE           | XBOUNCE                     | SPLENDOUR                   | FLEXI PRO                     | VIBRANT              |
|-----------------------|-----------------------------|-----------------------------|-------------------------------|----------------------|
| Coir<br>+ Memory Foam | Bonnell Spring<br>+ PU Foam | Bonnell Spring<br>+ PU Foam | Ortho Foam<br>+ Profiled Foam | Coir +<br>Latex Foam |
| 5" & 6"               | 6"                          | 5"                          | 6"                            | 6"                   |
| 4 YEARS               | 5 YEARS                     | 3 YEARS                     | 7 YEARS                       | 6 YEARS              |
| EXTRA FIRM            | FIRM                        | EXTRA FIRM                  | FIRM                          | EXTRA FIRM           |
| TIGHT TOP             | TIGHT TOP                   | TIGHT TOP                   | TIGHT TOP                     | TIGHT TOP            |

# ORTHO SPINE ULTIMATT

rtho Spine is the most innovative product offering from Centuary - defined by the extra-firm character in its support, it combines the orthopaedic benefits of High-density Rubberised Coir with a hard & rich topping of high-resilience Foam and an exotic quilt made of Memory Foam.