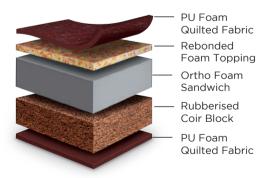

# ORTHO SPINE ULTIMATT

rtho Spine is the most innovative product offering from Centuary - defined by the extra-firm character in its support, it combines the orthopaedic benefits of High-density Rubberised Coir with a hard & rich topping of high-resilience Foam and an exotic quilt made of Memory Foam.

You can actually feel how this mattress immediately meets your body weight when you lie down as it contours to your body and alleviates pressure points to provide unmatched stability and support. Ortho Spine is an ideal choice for those who suffer from back problems.

Thickness: 5" & 6"

Warranty: 4 years

Firmness Level: EXTRA FIRM **⊘**Extra firm **●** Firm **●** Soft

Finishing: Tight Top