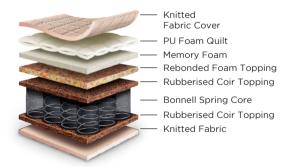

#### **CEN-ERGY**

Finishing: Pillow Top

Built with Bonnell Spring and Memory Foam Pillow Top, Cen-ergy is designed for the indulgent. The two layers work in complete harmony to give you one of the most lavish experiences. Invest in this high-end mattress and get a sound, refreshing sleep in return.

#### *POCKETED SPRING*

Individual springs encased in fabric pockets, every spring acts Independently to support the body.

#### *RUBBERISED COIR*

100% natural and breathable, ideal for hot and humid countries like India. Centuary is India's largest exporter of Rubberised Coir.

#### BONNELL SPRING

These are more affordable interconnected springs joined together into a single unit-using spiral wire.

#### REBONDED FOAM

This is an amalgamation of fine foam chips bound together to form a support material. Ideally used in combination with Rubberised Coir or PU Foam.