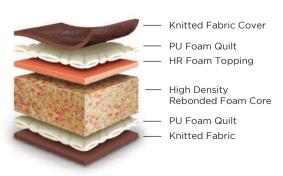

# ADVANCED MATERIALS. MULTI-LAYERED SUPPORT. THE ULTI-MATT SLEEP.

#### *POCKETED SPRING*

Individual springs encased in fabric pockets, every spring acts Independently to support the body.

#### *RUBBERISED COIR*

100% natural and breathable, ideal for hot and humid countries like India. Centuary is India's largest exporter of Rubberised Coir.

#### BONNELL SPRING

These are more affordable interconnected springs joined together into a single unit-using spiral wire.

#### REBONDED FOAM

This is an amalgamation of fine foam chips bound together to form a support material. Ideally used in combination with Rubberised Coir or PU Foam.

#### HR FOAM

High Resilience (HR) Foam provides greater bounce and comfort in comparison to conventional foams.

#### **PUFOAM**

Commonly used cushioning material, this forms an integral part of any mattress. Centuary uses only 100% pure and high grade foams in its mattresses.