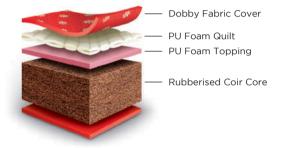

# ORTHO SPINE ULTIMATT

rtho Spine is the most innovative product offering from Centuary - defined by the extra-firm character in its support, it combines the orthopaedic benefits of High-density Rubberised Coir with a hard & rich topping of high-resilience Foam and an exotic quilt made of Memory Foam.

You can actually feel how this mattress immediately meets your body weight when you lie down as it contours to your body and alleviates pressure points to provide unmatched stability and support. Ortho Spine is an ideal choice for those who suffer from back problems.

Thickness: 5" & 6"

Warranty: 4 years

Firmness Level: EXTRA FIRM **⊘**Extra firm **●** Firm **●** Soft

Finishing: Tight Top