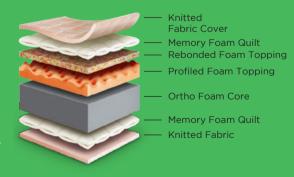

# INCREDIBLY NATURAL. ULTI-MATT CONTOUR.

A one-of-its-kind mattress, Health Spa is the perfect solution for all sleeping styles. The Rebonded Foam provides balanced support to your whole body. The Gel Memory Foam allows the mattress to resist motion transfer, while also keeping the mattress cool. Made with the Ulti-Matt contour technology, this mattress provides for the benefit of Ulti-Matt well-being and support.

Thickness: 6"

Warranty: 5 years

Firmness Level: FIRM

●Extra firm ●Firm ● Soft

Finishing: Box Top