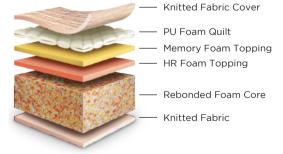

### DUAL BOND ULTIMATT TECHNOLOGY

Irm and lightweight at the same time, this one-of-its-kind mattress adds extra comfort and balance to your sleeping experience. It brings together special grade Rebonded Foam along with Hard Foam in a sandwich configuration to create the perfect balance for refreshing sleep.

Polyester
Fabric Cover
PU Foam Quilt
Rebonded
Foam Sandwich
Hard Foam
Rebonded
Foam Sandwich
PU Foam Quilt

Thickness: 4"

Warranty: 2 years

Firmness Level: EXTRA FIRM

● Extra firm ● Firm ● Soft

his unique multi-layered mattress is an economy offering. The firm coir base is coupled with the proprietary ortho foam and topped with a rebonded foam top. More so, it is a double sided reversible mattress which presents two different sleeping surfaces for one's choice.