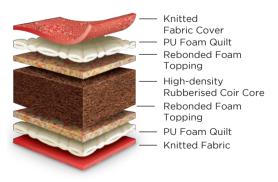

# ORTHO SPINE ULTIMATT

rtho Spine is the most innovative product offering from Centuary - defined by the extra-firm character in its support, it combines the orthopaedic benefits of High-density Rubberised Coir with a hard & rich topping of high-resilience Foam and an exotic quilt made of Memory Foam.

You can actually feel how this mattress immediately meets your body weight when you lie down as it contours to your body and alleviates pressure points to provide unmatched stability and support. Ortho Spine is an ideal choice for those who suffer from back problems.

Thickness: 5" & 6"

Warranty: 4 years

Firmness Level: EXTRA FIRM **⊘**Extra firm **●** Firm **●** Soft

Finishing: Tight Top