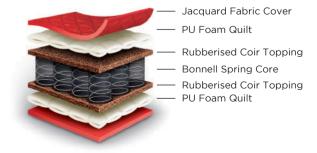

#### **IVORY**

Thickness: 8"

Warranty: 7 years

Firmness Level: FIRM

●Extra firm ●Firm ● Soft

Finishing: Euro Top

ngineered with a combination of wonderful layers like Pocketed Spring & Latex Foam to give you firm, yet gracious comfort. Prepare to be surprised by the immediate support Ivory gives you. While your body feels lightweight on the pliable surface, the exotic finish of the mattress gives you a feeling of utmost luxury.