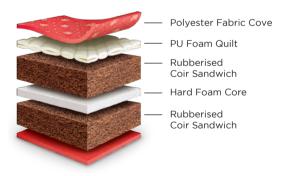

### DUAL BOND ULTIMATT TECHNOLOGY

Irm and lightweight at the same time, this one-of-its-kind mattress adds extra comfort and balance to your sleeping experience. It brings together special grade Rebonded Foam along with Hard Foam in a sandwich configuration to create the perfect balance for refreshing sleep.

Polyester
Fabric Cover
PU Foam Quilt
Rebonded
Foam Sandwich
Hard Foam
Rebonded
Foam Sandwich
PU Foam Quilt

Thickness: 4"

Warranty: 2 years

Firmness Level: EXTRA FIRM

● Extra firm ● Firm ● Soft

his unique multi-layered mattress is an economy offering. The firm coir base is coupled with the proprietary ortho foam and topped with a rebonded foam top. More so, it is a double sided reversible mattress which presents two different sleeping surfaces for one's choice.