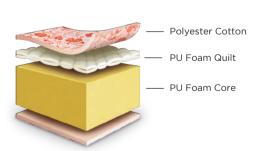

#### **PUFOAM**

Commonly used cushioning material, this forms an integral part of any mattress. Centuary uses only 100% pure and high grade foams in its mattresses.

#### QUILTED FABRIC COVER

Every Centuary mattress is finished with an extra layer of foam padding that is quilted together with the outer cover.