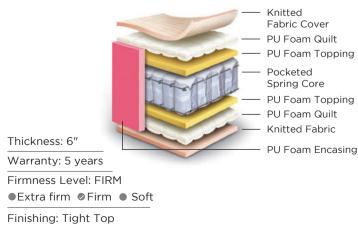

# INCREDIBLY NATURAL. ULTI-MATT CONTOUR.

A one-of-its-kind mattress, Health Spa is the perfect solution for all sleeping styles. The Rebonded Foam provides balanced support to your whole body. The Gel Memory Foam allows the mattress to resist motion transfer, while also keeping the mattress cool. Made with the Ulti-Matt contour technology, this mattress provides for the benefit of Ulti-Matt well-being and support.

Thickness: 6"

Warranty: 5 years

Firmness Level: FIRM

●Extra firm ●Firm ● Soft

Finishing: Box Top