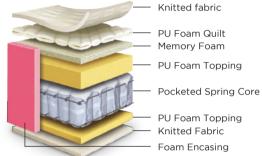

### DUAL BOND ULTIMATT TECHNOLOGY

Irm and lightweight at the same time, this one-of-its-kind mattress adds extra comfort and balance to your sleeping experience. It brings together special grade Rebonded Foam along with Hard Foam in a sandwich configuration to create the perfect balance for refreshing sleep.

Polyester
Fabric Cover
PU Foam Quilt
Rebonded
Foam Sandwich
Hard Foam
Rebonded
Foam Sandwich
PU Foam Quilt

Thickness: 4"

Warranty: 2 years

Firmness Level: EXTRA FIRM

● Extra firm ● Firm ● Soft

his unique multi-layered mattress is an economy offering. The firm coir base is coupled with the proprietary ortho foam and topped with a rebonded foam top. More so, it is a double sided reversible mattress which presents two different sleeping surfaces for one's choice.