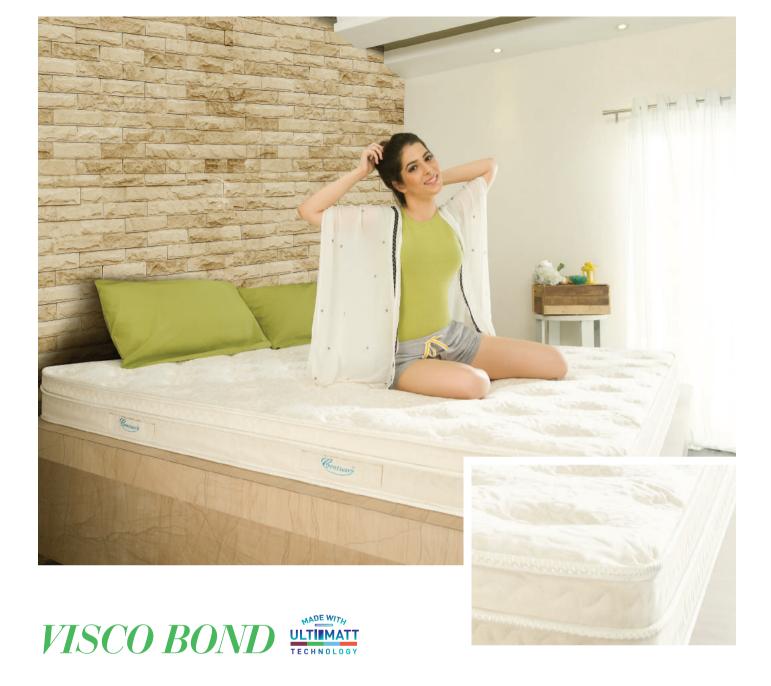

#### **BREATHABLE & COOL MATTRESS**

| MATTRESS        | FLAIR                            | VISCO BOND                     | REJOYCE                     | ZING                         |
|-----------------|----------------------------------|--------------------------------|-----------------------------|------------------------------|
| Mattress Type   | Pocketed Spring<br>+ Memory Foam | Rebonded Foam<br>+ Memory Foam | Bonnell Spring<br>+ PU Foam | Pocketed Spring<br>+ PU Foam |
| Thickness       | 6"                               | 6"                             | 6" & 8"                     | 6"                           |
| Warranty        | 7 YEARS                          | 7 YEARS                        | 6 YEARS                     | 5 YEARS                      |
| Firmness Levels | FIRM                             | FIRM                           | FIRM                        | FIRM                         |
| Finishing       | вох тор                          | вох тор                        | DOUBLE PILLOW TOP           | TIGHT TOP                    |

Thickness: 6"

Warranty: 7 years

Firmness Level: FIRM

●Extra firm ● Firm ● Soft

Finishing: Box Top

Tisco Bond is designed with a perfect blend of Rebonded Foam base, and, a generous layer of Memory Foam inside a Euro Top. It gives you an amazing pain relief, and conforms to body shape. This efficient combination not only ensures firm support but also delights your senses, while it gently rocks you to sleep.